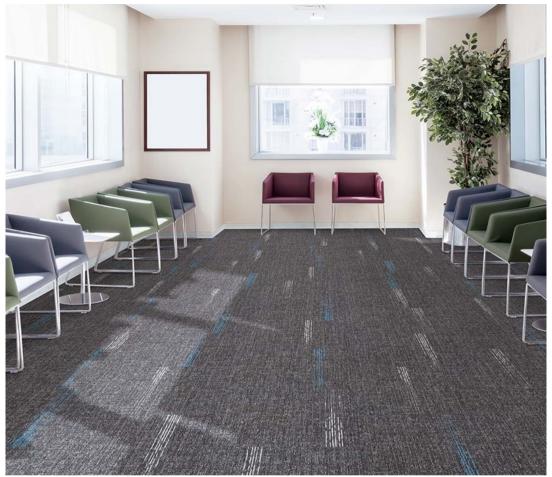

## **Recommended Installation Method**



SINGAPOR

GREEN BUILDING PRODUCT

SGBC LEADER

Specifications Construction Yarn **Pile Weight** Total Thickness Backing Tile Size Packing

Performace Radient Panel Smoke Density Static Propensity Colour Fastness to Light **Dimension Stability** Foot Traffic Recommendation Heavy Commercial Antimicrobial Certificates

1/12" Tufted Multi Loop 100% nexlon<sup>™</sup> Nylon 16 oz/yd2 7.7mm Recyclable Commercial Duraback 50cm x 50cm 20 pcs per box (5m<sup>2</sup>)

ASTM E 648 Class 1 ASTM E662 Less than 450 AATCC 134 Less than 3.5KV AATCC 16E ≥4 AACHEN ≤0.2% Health Guard Singapore Green Label Certification Singapore Green Building Product Certification (4 ticks)

## City Element + SQ







T10851 Coin





T10805 Smokey