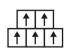

Specifications Construction

Yarn

Dye Method Pile Weight Total Thickness

Backing Tile Size

Certificates

Performace
Radiant Panel
Smoke Density
Static Propensity
Color Fastness to Light
Dimension Stability
Foot Traffic Recommendation TAAR
Antimicrobial

Multi-Level Tufted Pattern Loop Pile BCF Synthetic Fiber 100% Solution Dyed 20 oz/yd2 6.0 mm ComfortBac V2 50cm x 50cm

ASTM 648 Class 1
ASTM 662 Less than 450
AATCC 134 Less than 3.5Kv
AATCC 16E ≥4
AACHEN ≤0.2%
General Commercial
Health Guard
Singapore Green Label Certification
Singapore Green Building Product
Certification (4 thicks)

## **GLISTER SQ**







Grey Pumice

**Black Granite** 







Yellow Diamond

Orange Garnet

Red Ruby



Green Tourmaline

## Recommended Installation Method













1/4 Turn

Ashlar

Brick