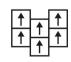

Specifications Construction

Yarn

Dye Method Pile Weight Total Thickness

Backing Tile Size

Certificates

Performace
Radiant Panel
Smoke Density
Static Propensity
Color Fastness to Light
Dimension Stability
Foot Traffic Recommendation TAAR
Antimicrobial

Multi-Level Tufted Pattern Loop Pile BCF Synthetic Fiber 100% Solution Dyed 20 oz/yd2 6.0 mm ComfortBac V2 50cm x 50cm

ASTM 648 Class 1
ASTM 662 Less than 450
AATCC 134 Less than 3.5Kv
AATCC 16E ≥4
AACHEN ≤0.2%
General Commercial
Health Guard
Singapore Green Label Certification
Singapore Green Building Product
Certification (4 thicks)

## **GLISTER SQ**







Grey Pumice

**Black Granite** 







Yellow Diamond

Orange Garnet

Red Ruby



Green Tourmaline

## Recommended Installation Method













1/4 Turn

Ashlar

Brick