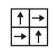

Specifications Construction

Yarn

Dye Method Pile Weight Total Thickness

Backing Tile Size

Certificates

Performace
Radiant Panel
Smoke Density
Static Propensity
Color Fastness to Light
Dimension Stability
Foot Traffic Recommendation TAAR
Antimicrobial

Multi-Level Tufted Pattern Loop Pile BCF Synthetic Fiber 100% Solution Dyed 20 oz/yd2 6.0 mm ComfortBac V2 50cm x 50cm

ASTM 648 Class 1
ASTM 662 Less than 450
AATCC 134 Less than 3.5Kv
AATCC 16E ≥4
AACHEN ≤0.2%
General Commercial
Health Guard
Singapore Green Label Certification
Singapore Green Building Product
Certification (4 thicks)

## **GLISTER SQ**







Grey Pumice

**Black Granite** 







Yellow Diamond

Orange Garnet

Red Ruby



Green Tourmaline

## Recommended Installation Method













1/4 Turn

Ashlar

Brick