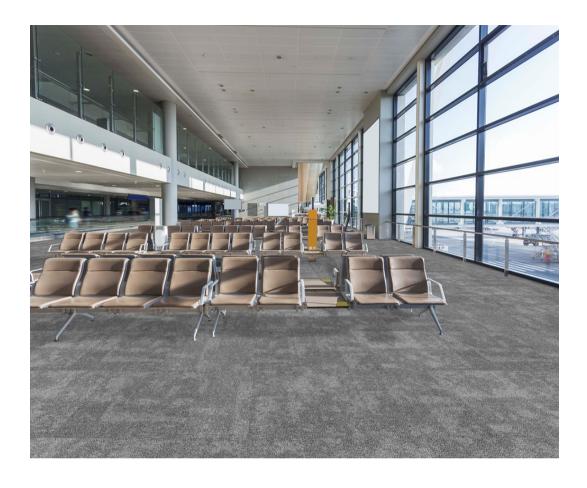

## **Hues Board SQ**

Pearly Smoke

**Dusky Grey** 

Light Pewter

Fresh Mint

Blue Swatch

Beige Shell

**Specifications** Construction

Yarn Dye Method

Pile Weight Total Thickness Backing

Tile Size **Packing** 

1/12" Multi-Level Pattern Loop Pile

100% BCF Nylon 6.0 100% Solution Dyed

20 oz/yd2 6.0mm FlexiBac 50cm x 50cm

20 pcs per box (5m<sup>2</sup>)