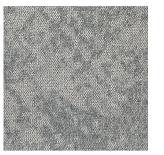

## **LIGHTROOM SQ**

Raw

Flash

Masked

Grading

Dark

Specifications
Construction
Yarn
Dye Method
Pile Weight
Total Thickness
Backing
Tile Size

Performace
Radiant Panel
Smoke Density
Static Propensity
Color Fastness to Light
Dimension Stability
Foot Traffic Recommendation TAAR
Antimicrobial
Certificates

Multi-Level Tufted Pattern Loop Pile BCF Synthetic Fiber Solution Dyed 22 oz/yd2 6.0mm ComfortBac 50cm x 50cm

ASTM 648 Class 1
ASTM 662 Less than 450
AATCC 134 Less than 3.5Kv
AATCC 16E ≥4
AACHEN ≤0.2%
Light Commercial
Health Guard
Singapore Green Label Certification
Singapore Green Building Product
Certification (4 thicks)