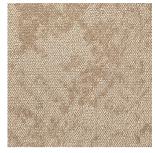

## **LIGHTROOM SQ**

Raw

Flash

Masked

Grading

Dark

Specifications
Construction
Yarn
Dye Method
Pile Weight
Total Thickness
Backing
Tile Size

Performace
Radiant Panel
Smoke Density
Static Propensity
Color Fastness to Light
Dimension Stability
Foot Traffic Recommendation TAAR
Antimicrobial
Certificates

Multi-Level Tufted Pattern Loop Pile BCF Synthetic Fiber Solution Dyed 22 oz/yd2 6.0mm ComfortBac 50cm x 50cm

ASTM 648 Class 1
ASTM 662 Less than 450
AATCC 134 Less than 3.5Kv
AATCC 16E ≥4
AACHEN ≤0.2%
Light Commercial
Health Guard
Singapore Green Label Certification
Singapore Green Building Product
Certification (4 thicks)