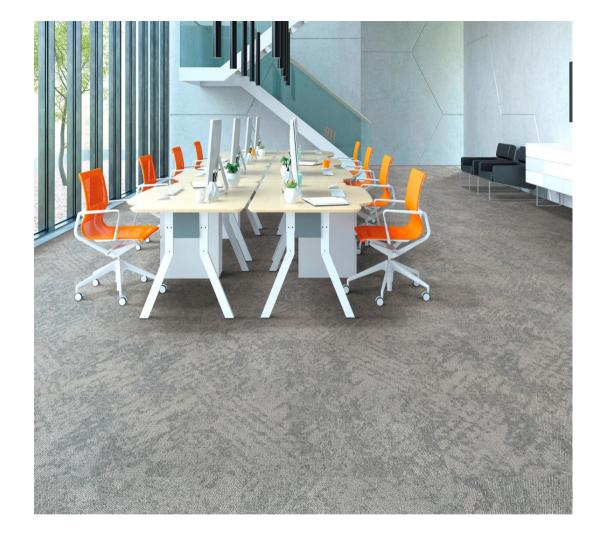

## **LIGHTROOM SQ**

Raw

Flash

Masked

Grading

Dark

Specifications
Construction
Yarn
Dye Method
Pile Weight
Total Thickness
Backing
Tile Size

Performace
Radiant Panel
Smoke Density
Static Propensity
Color Fastness to Light
Dimension Stability
Foot Traffic Recommendation TAAR
Antimicrobial
Certificates

Multi-Level Tufted Pattern Loop Pile BCF Synthetic Fiber Solution Dyed 22 oz/yd2 6.0mm ComfortBac 50cm x 50cm

ASTM 648 Class 1
ASTM 662 Less than 450
AATCC 134 Less than 3.5Kv
AATCC 16E ≥4
AACHEN ≤0.2%
Light Commercial
Health Guard
Singapore Green Label Certification
Singapore Green Building Product
Certification (4 thicks)