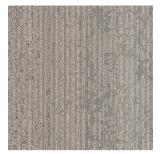

**Specifications** 

Construction 1/12" Tufted Multi-Level Pattern Loop Pile Yarn 100% Solution Dyed BCF Synthetic Fiber

Pile Weight 21 oz/yd2 Total Thickness 6.00mm

Backing ComfortBac V2
Tile Size 50cm x 50cm

Packing 20 pcs per box (5m<sup>2</sup>)

<u>Performace</u>

Radient Panel ASTM E 648 Class 1 Smoke Density ASTM E662 Less than 450

Static Propensity AATCC 134 Less than 3.5KV Colour Fastness to Light AATCC 16E ≥4

Dimension Stability

Foot Traffic Recommendation

Antimicrobial

AACHEN ≤0.2%

Heavy Commercial

Health Guard

Certificates Singapore Green Label Certification

Singapore Green Building Product Certification

(4 ticks)

## **PEBBLES SQ**







Beach Stone

Washed Pebble

Weed Stone



Ocean Algae

## Recommended Installation Method













1/4 Turn

Ashlar

**Brick**