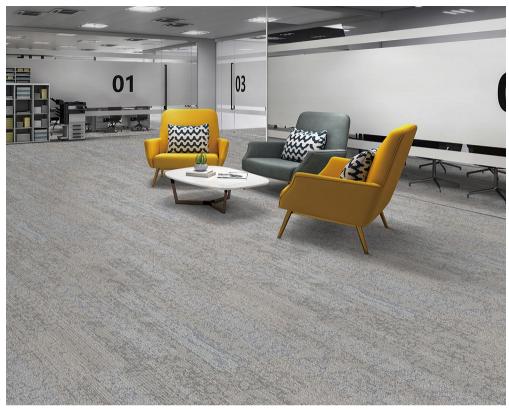

**Specifications** 

Construction 1/12" Tufted Multi-Level Pattern Loop Pile Yarn 100% Solution Dyed BCF Synthetic Fiber

Pile Weight 21 oz/yd2 Total Thickness 6.00mm

Backing ComfortBac V2
Tile Size 50cm x 50cm

Packing 20 pcs per box (5m<sup>2</sup>)

<u>Performace</u>

Radient Panel ASTM E 648 Class 1 Smoke Density ASTM E662 Less than 450

Static Propensity AATCC 134 Less than 3.5KV Colour Fastness to Light AATCC 16E ≥4

Dimension Stability

Foot Traffic Recommendation

Antimicrobial

AACHEN ≤0.2%

Heavy Commercial

Health Guard

Certificates Singapore Green Label Certification

Singapore Green Building Product Certification

(4 ticks)

## **PEBBLES SQ**







Beach Stone

Washed Pebble

Weed Stone



Ocean Algae

## Recommended Installation Method













1/4 Turn

Ashlar

**Br