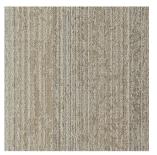

**Specifications** 

Construction 1/12" Tufted Multi-Level Pattern Loop Pile Yarn 100% Solution Dyed BCF Synthetic Fiber

Pile Weight 21 oz/yd2 Total Thickness 6.00mm

Backing ComfortBac V2
Tile Size 50cm x 50cm

Packing 20 pcs per box (5m<sup>2</sup>)

<u>Performace</u>

Radient Panel ASTM E 648 Class 1 Smoke Density ASTM E662 Less than 450

Static Propensity AATCC 134 Less than 3.5KV Colour Fastness to Light AATCC 16E ≥4

Dimension Stability

Foot Traffic Recommendation

Antimicrobial

AACHEN ≤0.2%

Heavy Commercial

Health Guard

Certificates Singapore Green Label Certification

Singapore Green Building Product Certification

(4 ticks)

## **PEBBLES SQ**







Beach Stone

Washed Pebble

Weed Stone



Ocean Algae

## Recommended Installation Method













1/4 Turn

Ashlar

**Brick**