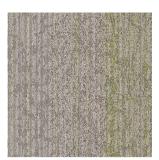

**Specifications** 

Construction 1/12" Tufted Multi-Level Pattern Loop Pile Yarn 100% Solution Dyed BCF Synthetic Fiber

Pile Weight 21 oz/yd2 Total Thickness 6.00mm

Backing ComfortBac V2
Tile Size 50cm x 50cm

Packing 20 pcs per box (5m<sup>2</sup>)

<u>Performace</u>

Radient Panel ASTM E 648 Class 1 Smoke Density ASTM E662 Less than 450

Static Propensity AATCC 134 Less than 3.5KV Colour Fastness to Light AATCC 16E ≥4

Dimension Stability

Foot Traffic Recommendation

Antimicrobial

AACHEN ≤0.2%

Heavy Commercial

Health Guard

Certificates Singapore Green Label Certification

Singapore Green Building Product Certification

(4 ticks)

## **PEBBLES SQ**







Beach Stone

Washed Pebble

Weed Stone



Ocean Algae

## Recommended Installation Method













1/4 Turn

Ashlar

**Brick**