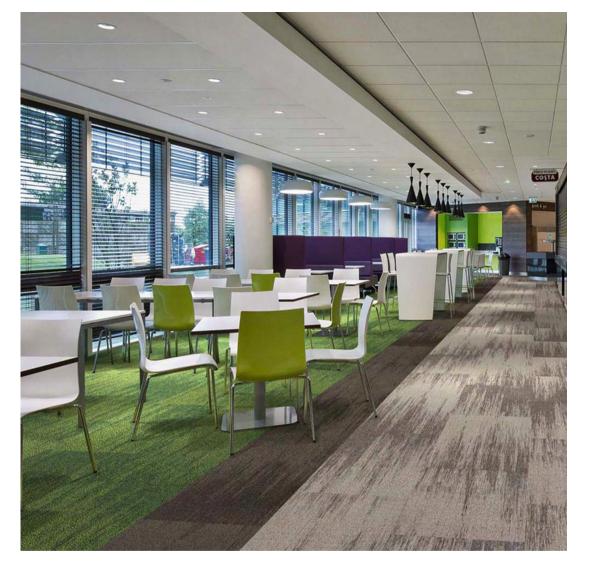

## Recommended Installation Method





## Pulse SQ





T10503 Fawn

T10505 Clay

T10507 Pewter







T10512 Fire

T10513 Shamrock

T10514 Sapphire

**Specifications** Construction Yarn Pile Weight Total Thickness Backing Tile Size Packing

1/12" Tufted Multi Loop 100% nexlon<sup>™</sup> Nylon 16 oz/yd2 7.7mm

Recyclable Commercial Duraback 50cm x 50cm

20 pcs per box (5m<sup>2</sup>)

Performace Radient Panel Smoke Density Static Propensity Colour Fastness to Light **Dimension Stability** 

Foot Traffic Recommendation Heavy Commercial Antimicrobial

Certificates

ASTM E 648 Class 1 ASTM E662 Less than 450 AATCC 134 Less than 3.5KV AATCC 16E ≥4 AACHEN ≤0.2% Health Guard

Singapore Green Label Certification

Singapore Green Building Product Certification

(4 ticks)