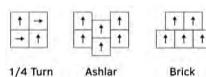

## Recommended Installation Method





## Pulse SQ





T10503 Fawn

T10505 Clay

T10507 Pewter







T10512 Fire

T10513 Shamrock

T10514 Sapphire

**Specifications** Construction Yarn Pile Weight Total Thickness Backing Tile Size Packing

1/12" Tufted Multi Loop 100% nexlon<sup>™</sup> Nylon 16 oz/yd2 7.7mm

Recyclable Commercial Duraback 50cm x 50cm

20 pcs per box (5m<sup>2</sup>)

Performace Radient Panel Smoke Density Static Propensity Colour Fastness to Light **Dimension Stability** 

Foot Traffic Recommendation Heavy Commercial Antimicrobial

Certificates

ASTM E 648 Class 1 ASTM E662 Less than 450 AATCC 134 Less than 3.5KV AATCC 16E ≥4 AACHEN ≤0.2% Health Guard

Singapore Green Label Certification

Singapore Green Building Product Certification

(4 ticks)