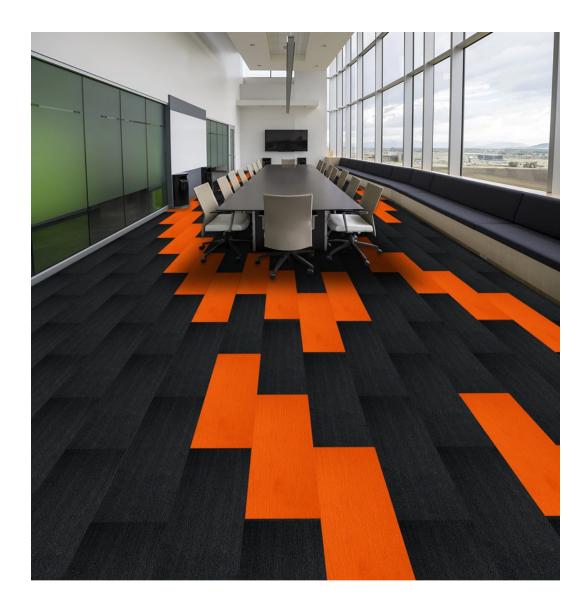

## **Recommended Installation Methods**

Ashlar Herringbone Basketweave

SOLID PLANK

Specifications Construction Yarn Pile Weight Total Thickness Backing Tile Size Packing

5/64" Mult-Level Pattern Loop Pile 100% Solution Dyed Nylon 6,0 20 oz/yd2 7.00mm FlexiBac 250 x 1000mm 20 pcs per box (5m2)